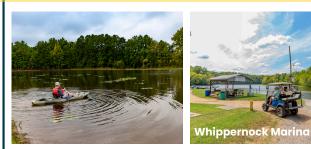

#### Discover Dinviddie's Ontdoor Recreation ....

Lake Chesdin is a 3,100-acre water supply reservoir that offers excellent fishing opportunities, as well as access to boating and other water sports. There is a public boat ramp with a handicap-accessible fishing pier that is open 24 hours a day. Two private marinas (Lake Chesdin Campground and Whippernock Marina & Campground) offer boat ramps, rental boats, bait, tackle, camping, picnicking and many other amenities. Ferndale Park, a riverside park, features 1.5 miles of canal hiking trails, bird watching, a shuttle-free 3 mile loop for canoers and kayakers, fishing and picnic shelters. The park is also home a portion of the Appomattox River Trail (ART) that will connect Lake Chesdin to City Point in Hopewell. Pay attention to wayfinding signs in the park to find the ART!

Camptown Campground: 22802 Camptown Dr., 23803 Holiday Inn Express: 5679 Boydton Plank Rd., 23803 Lake Chesdin Campground: 713 Sutherland Rd., 23833 Picture Lake Campground: 7818 Boydton Plank Rd., 23803 Whippernock Marina & Campground: 2700 Sutherland Rd., 23885