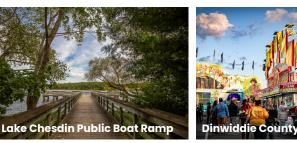

#### Discover Dinviddie's Ontdoor Recreation ....

Lake Chesdin is a 3,100-acre water supply reservoir that offers excellent fishing opportunities, as well as access to boating and other water sports. There is a public boat ramp with a handicap-accessible fishing pier that is open 24 hours a day. Two private marinas (Lake Chesdin Campground and Whippernock Marina & Campground) offer boat ramps, rental boats, bait, tackle, camping, picnicking and many other amenities. Ferndale Park, a riverside park, features 1.5 miles of canal hiking trails, bird watching, a shuttle-free 3 mile loop for canoers and kayakers, fishing and picnic shelters. The park is also home a portion of the Appomattox River Trail (ART) that will connect Lake Chesdin to City Point in Hopewell. Pay attention to wayfinding signs in the park to find the ART!

Ferndale Park: 24909 Ferndale Rd., 23803 Lake Chesdin Public Boat Ramp: Sutherland, VA 23885