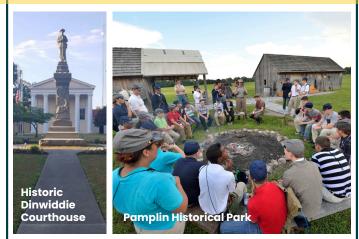

#### Discover Dinviddie's History...

Dinwiddie County is steeped in American history. Dinwiddie County is home to many destinations telling the story of the important Breakthrough Battle. This battle, that took place in April of 1865, led to the Confederate surrender at Appomattox Courthouse just a week later. **Pamplin Historical Park** features antebellum homes, a National Historic Landmark Civil War battlefield, educational programs and special events. The **Historic Dinwiddie Courthouse** was built in 1851 and was the headquarters of Union General Philip H. Sheridan during the Battle of Dinwiddie Courthouse. **Petersburg National Battlefield's Five Forks Unit** and **Poplar Grove National Cemetery** are also located in the County, telling the story of the Siege of Petersburg, which was the longest military event of the War.

Historic Dinwiddie Courthouse: 14101 Boydton Plank Rd., 23841 Pamplin Historical Park: 6125 Boydton Plank Rd., 23803 Petersburg National Battlefield Five Forks Unit: 9840 Courthouse Rd., 23841 Poplar Grove National Cemetery: 8005 Vaughan Rd., 23805