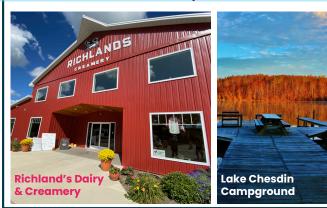

#### Discover Dinniddie's Agri-Tonrism...

Plan your visit to Adams Acres Produce (Pick-Your-**Own-Farm)** to experience the joy of farm-fresh goodness! Visit Autumn Harvest Acres or Red Barn **Farm** for special events and to experience daily life on a farm. Check out Willows Bend Farm's store for custom blended aromatherapy products, herbs, heirloom plants and more. Richland's Dairy and Creamery, a thirdgeneration family-owned dairy that makes their own milk. cream and ice cream onsite, is a must-see! Riverside Vines is Dinwiddie's only waterfront venue and tasting room, offering Virginia made wine with grapes grown right here in Dinwiddie. Visit the Mckenney Farmer's Market every Friday April - October to meet local farmers and producers and take a piece of Dinwiddie home with you.

#### Discover Dinniddie's Ontdoor Recreation ...

Lake Chesdin is a 3,100-acre water supply reservoir that offers excellent fishing opportunities, as well as access to boating and other water sports. There is a public boat ramp with a handicap-accessible fishing pier that is open 24 hours a day. Two private marinas (Lake Chesdin Camparound and Whippernock Marina & Campground) offer boat ramps, rental boats, bait, tackle, camping, picnicking and many other amenities. Ferndale Park, a riverside park, features 1.5 miles of canal hiking trails, bird watching, a shuttle-free 3 mile loop for canoers and kayakers, fishing and picnic shelters. The park is also home a portion of the Appomattox River Trail (ART) that will connect Lake Chesdin to City Point in Hopewell. Pay attention to wayfinding signs in the park to find the ART!