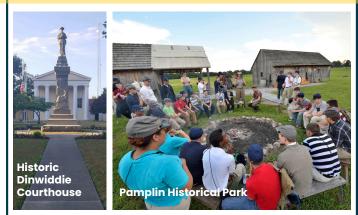

Discover Dinniddie's History... Dinwiddie County is steeped in American history. Dinwiddie County is home to many destinations telling the story of the important Breakthrough Battle. This battle, that took place in April of 1865, led to the Confederate surrender at Appomattox Courthouse just a week later. Pamplin Historical Park features antebellum homes, a National Historic Landmark Civil War battlefield, educational programs and special events. The **Historic Dinwiddie Courthouse** was built in 1851 and was the headquarters of Union General Philip H. Sheridan during the Battle of Dinwiddie Courthouse. Petersburg National Battlefield's Five Forks Unit and Poplar Grove National Cemetery are also located in the County, telling the story of the Siege of Petersburg, which was the longest military event of the War.

**Historic Dinwiddie Courthouse:** 14101 Boydton Plank Rd., 23841 Pamplin Historical Park: 6125 Boydton Plank Rd., 23803 **Petersburg National Battlefield Five Forks Unit:** 9840 Courthouse Rd., 23841 **Poplar Grove National Cemetery:** 8005 Vaughan Rd., 23805