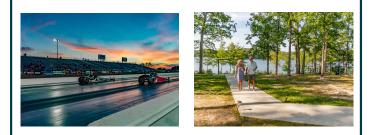

### Discover Dinniddie's Racing ...

Virginia Motorsports Park is located in Dinwiddie County and is one of the 10 largest motorsports facilities in the world! The state of the art multi-million dollar facility features a 1/4 mile drag strip, motocross facility, BMX facility, and a mud pit for mud bogs and truck/tractor pulls. VMP hosts a variety of events almost every weekend. Stay tuned to their website for event information!

Virginia Motorsports Park: 8018 Boydton Plank Rd., 23803