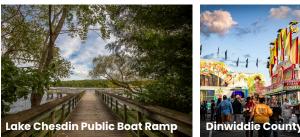

#### Discover Dinniddie's Ontdoor Recreation ...

Lake Chesdin is a 3,100-acre water supply reservoir that offers excellent fishing opportunities, as well as access to boating and other water sports. There is a public boat ramp with a handicap-accessible fishing pier that is open 24 hours a day. Two private marinas (Lake Chesdin Camparound and Whippernock Marina & Campground) offer boat ramps, rental boats, bait, tackle, camping, picnicking and many other amenities. Ferndale Park, a riverside park, features 1.5 miles of canal hiking trails, bird watching, a shuttle-free 3 mile loop for canoers and kayakers, fishing and picnic shelters. The park is also home a portion of the Appomattox River Trail (ART) that will connect Lake Chesdin to City Point in Hopewell. Pay attention to wayfinding signs in the park to find the ART!

Ferndale Park: 24909 Ferndale Rd., 23803 Lake Chesdin Public Boat Ramp: Sutherland, VA 23885