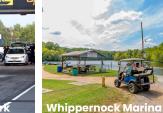

#### Discover Dinniddie's Ontdoor Recreation ...

Lake Chesdin is a 3,100-acre water supply reservoir that offers excellent fishing opportunities, as well as access to boating and other water sports. There is a public boat ramp with a handicap-accessible fishing pier that is open 24 hours a day. Two private marinas (Lake Chesdin Camparound and Whippernock Marina & Campground) offer boat ramps, rental boats, bait, tackle, camping, picnicking and many other amenities. Ferndale Park, a riverside park, features 1.5 miles of canal hiking trails, bird watching, a shuttle-free 3 mile loop for canoers and kayakers, fishing and picnic shelters. The park is also home a portion of the Appomattox River Trail (ART) that will connect Lake Chesdin to City Point in Hopewell. Pay attention to wayfinding signs in the park to find the ART!