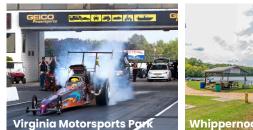

### Discover Dinniddie's Racing ...

Virginia Motorsports Park is located in Dinwiddie County and is one of the 10 largest motorsports facilities in the world! The state of the art multi-million dollar facility features a 1/4 mile drag strip, motocross facility, BMX facility, and a mud pit for mud bogs and truck/tractor pulls. VMP hosts a variety of events almost every weekend. Stay tuned to their website for event information!