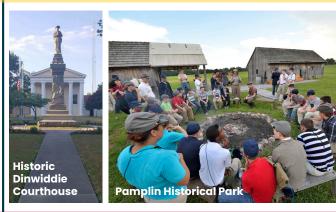

Discover Dinhiddie's History... Dinwiddie County is steeped in American history. Dinwiddie County is home to many destinations telling the story of the important Breakthrough Battle. This battle, that took place in April of 1865, led to the Confederate surrender at Appomattox Courthouse just a week later. Pamplin Historical Park features antebellum homes, a National Historic Landmark Civil War battlefield, educational programs and special events. The **Historic Dinwiddie Courthouse** was built in 1851 and was the headquarters of Union General Philip H. Sheridan during the Battle of Dinwiddie Courthouse. Petersburg National Battlefield's Five Forks Unit and Poplar Grove National Cemetery are also located in the County, telling the story of the Siege of Petersburg, which was the longest military event of the War.

**Historic Dinwiddie Courthouse:** 14101 Boydton Plank Rd., 23841 Pamplin Historical Park: 6125 Boydton Plank Rd., 23803 **Petersburg National Battlefield:** 9840 Courthouse Rd., 23841 **Poplar Grove National Cemetery:** 8005 Vaughan Rd., 23805