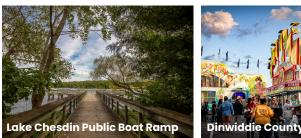

#### Discover Dinviddie's Ontdoor Recreation ....

Lake Chesdin is a 3,100-acre water supply reservoir that offers excellent fishing opportunities, as well as access to boating and other water sports. There is a public boat ramp with a handicap-accessible fishing pier that is open 24 hours a day. Two private marinas (Lake Chesdin Campground and Whippernock Marina & Campground) offer boat ramps, rental boats, bait, tackle, camping, picnicking and many other amenities. Ferndale Park, a riverside park, features 1.5 miles of canal hiking trails, bird watching, a shuttle-free 3 mile loop for canoers and kayakers, fishing and picnic shelters. The park is also home a portion of the Appomattox River Trail (ART) that will connect Lake Chesdin to City Point in Hopewell. Pay attention to wayfinding signs in the park to find the ART!

Ferndale Park: 24909 Ferndale Rd., 23803 Lake Chesdin Public Boat Ramp: Sutherland, VA 23885