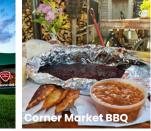

#### Discover Dinviddie's Local Restanrants...

Don't forget to stop by one of Dinwiddie's fabulous locally-owned restaurants while you're here! Our locally owned restaurants are serving up mouthwatering meals that'll make your taste buds dance. From hearty Southern comfort food to unique culinary creations, there's something for everyone right here in Dinwiddie!

Brother's Pizza: 25809 Cox Rd., 23803 Cedar Heart Market: 25722 Cox Rd., 23803 Corner Market BBQ: 22902 Cox Rd., 23803 Dairy Freeze: 21112 Boydton Plank Rd., 23872 Dinwiddie Diner: 19606 Carson Rd., 23841 El Caporal Mexican Restaurant: 23210 Airport St., 23803 Giuseppe's Pizza: 7022 Boydton Plank Rd., 23803 Hong Kong Restaurant: 4332 Westgate Rd., 23803 Joe's Steak and Seafood: 6324 Boydton Plank Rd., 23803 Kin's Wok Chinese: 14517 Boydton Plank Rd., 23841 Little Italy: 10805 Rives Ave., 23872 Route 1 Country Store: 13723 Boydton Plank Rd., 23841 Richland's Dairy Farm & Creamery: 460 Cox Rd., 23824 Riverside Vines: 3415 Leonards Ln., 23885 Robinson Grill: 12106 C Boydton Plank Rd., 23841