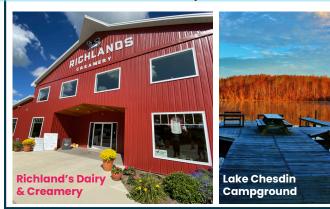

#### Discover Dinviddie's Agri-Tonrism...

Plan your visit to Adams Acres Produce (Pick-Your-Own-Farm) to experience the joy of farm-fresh goodness! Visit Autumn Harvest Acres or Red Barn Farm for special events and to experience daily life on a farm. Check out Willows Bend Farm's store for custom blended aromatherapy products, herbs, heirloom plants and more. Richland's Dairy and Creamery, a thirdgeneration family-owned dairy that makes their own milk, cream and ice cream onsite, is a must-see! Riverside Vines is Dinwiddie's only waterfront venue and tasting room, offering Virginia made wine with grapes grown right here in Dinwiddie. Visit the McKenney Farmer's Market every Friday April - October to meet local farmers and producers and take a piece of Dinwiddie home with you.

Adam's Acres: 29319 Ellington Rd., 23805 Autumn Harvest Acres: 20825 Carson Rd., 23841 McKenney Farmer's Market: 10402 Doyle Blvd., 23872 Red Barn Farm: 25115 Smith Grove Rd., 23803 Richland's Dairy & Creamery: 460 Cox Rd., 23824 Riverside Vines: 3415 Leonards Ln., 23885 Willows Bend Farm: 20413 Carson Rd., 23841

#### Discover Dinviddie's Ontdoor Recreation ....

Lake Chesdin is a 3,100-acre water supply reservoir that offers excellent fishing opportunities, as well as access to boating and other water sports. There is a public boat ramp with a handicap-accessible fishing pier that is open 24 hours a day. Two private marinas (Lake Chesdin Campground and Whippernock Marina & Campground) offer boat ramps, rental boats, bait, tackle, camping, picnicking and many other amenities. Ferndale Park, a riverside park, features 1.5 miles of canal hiking trails, bird watching, a shuttle-free 3 mile loop for canoers and kayakers, fishing and picnic shelters. The park is also home a portion of the Appomattox River Trail (ART) that will connect Lake Chesdin to City Point in Hopewell. Pay attention to wayfinding signs in the park to find the ART!

Ferndale Park: 24909 Ferndale Rd., 23803 Lake Chesdin Public Boat Ramp: Sutherland, VA 23885

#### Discover Dinniddie's Campgrounds...

In the heart of Central Virginia, offering a glimpse into a rural lifestyle, camping is one of the best ways to experience Dinwiddie County!

If camping isn't your thing, there is also a **Holiday Inn Express & Suites** offering quality amenities and a convenient location off of Route 1.

Camptown Campground: 22802 Camptown Dr., 23803 Holiday Inn Express: 5679 Boydton Plank Rd., 23803 Lake Chesdin Campground: 713 Sutherland Rd., 23833 Picture Lake Campground: 7818 Boydton Plank Rd., 23803 Whippernock Marina & Campground: 2700 Sutherland Rd., 23885