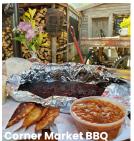

# Discover Dinniddie's Local Restaurants...

Don't forget to stop by one of Dinwiddie's fabulous locally-owned restaurants while you're here! Our locally owned restaurants are serving up mouthwatering meals that'll make your taste buds dance. From hearty Southern comfort food to unique culinary creations, there's something for everyone right here in Dinwiddie!

Brother's Pizza: 25809 Cox Rd., 23803 Cedar Heart Market: 25722 Cox Rd., 23803 Corner Market BBQ: 22902 Cox Rd., 23803 Dairy Freeze: 21112 Boydton Plank Rd., 23872 Dinwiddie Diner: 19606 Carson Rd., 23841