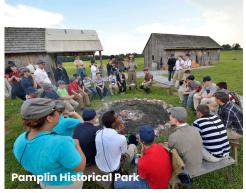

Discover Dinvidie's History...

Dinwiddie County is steeped in American history.

Commonly known as the locality with the most Civil War battles and raids in the nation, Dinwiddie County is home to many destinations telling the story of the important Breakthrough Battle. This battle, that took place in April of 1865, led to the Confederate surrender at Appomattox Courthouse just a week later. **Pamplin** Historical Park features antebellum homes, a National Historic Landmark Civil War battlefield, educational programs and special events. The Historic Dinwiddie Courthouse was built in 1851 and was the headquarters of Union General Philip H. Sheridan during the Battle of Dinwiddie Courthouse. Petersburg National

#### **Historic Dinwiddie Courthouse:**

14101 Boydton Plank Rd., 23841

Pamplin Historical Park: 6125 Boydton Plank Rd., 23803

Petersburg National Battlefield:

9840 Courthouse Rd., 23841

**Poplar Grove National Cemetery:** 