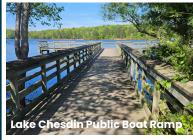

### Discover Dinniddie's Ontdoor Recreation...

Lake Chesdin is a 3,100-acre water supply reservoir that offers excellent fishing opportunities, as well as access to boating and other water sports. There is a public boat ramp with a handicap-accessible fishing pier that is open 24 hours a day. Two private marinas (Lake Chesdin Campground and Whippernock Marina & Campground) offer boat ramps, rental boats, bait, tackle, camping, picnicking and many other amenities. Ferndale Park, a riverside park, features 1.5 miles of canal hiking trails, bird watching, a shuttle-free 3 mile loop for canoers and kayakers, fishing and picnic shelters. The park is also home a portion of the Appomattox River Trail (ART) that will connect Lake Chesdin to City Point in Hopewell. Pay attention to wayfinding signs in the park to find the ART!

Ferndale Park: 24909 Ferndale Rd., 23803 Lake Chesdin Public Boat Ramp: Sutherland, VA 23885