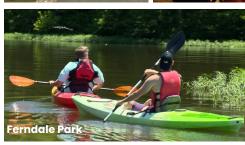

### Discover Dinniddie's Ontdoor Recreation...

Lake Chesdin is a 3,100-acre water supply reservoir that offers excellent fishing opportunities, as well as access to boating and other water sports. There is a public boat ramp with a handicap-accessible fishing pier that is open 24 hours a day. Two private marinas (Lake Chesdin Campground and Whippernock Marina & Campground) offer boat ramps, rental boats, bait, tackle, camping, picnicking and many other amenities. Ferndale Park, a riverside park, features 1.5 miles of canal hiking trails, bird watching, a shuttle-free 3 mile loop for canoers and kayakers, fishing and picnic shelters. The park is also home a portion of the Appomattox River Trail (ART) that will connect Lake Chesdin to City Point in Hopewell. Pay attention to wayfinding signs in the park to find the ART!

Ferndale Park: 24909 Ferndale Rd., 23803 Lake Chesdin Public Boat Ramp: Sutherland, VA 23885