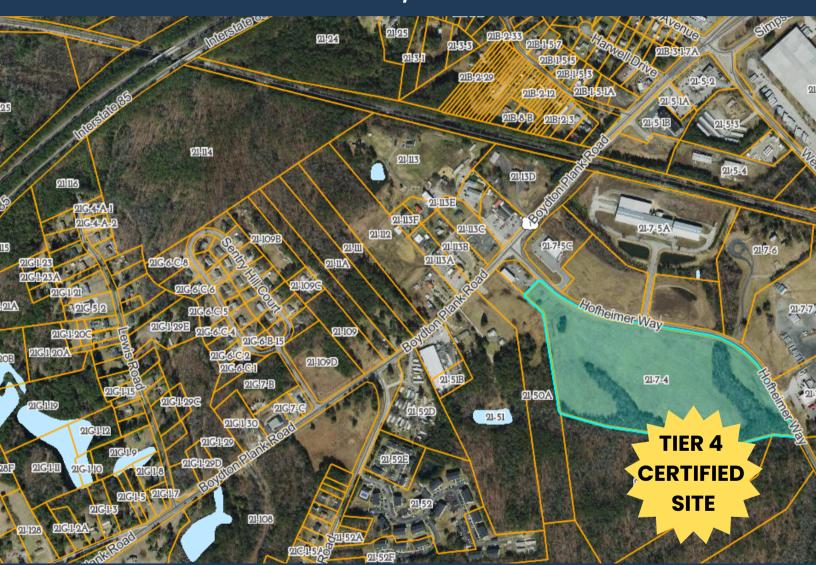

## RITCHIE TRACT - N. DINWIDDIE, VA

25101 HOFHEIMER WAY, N. DINWIDDIE, VA 23803

## RITCHIE TRACT

#### SITE SPECIFICATIONS