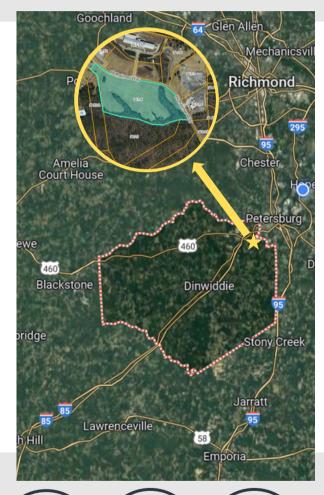

## RITCHIE TRACT - N. DINWIDDIE, VA

25101 HOFHEIMER WAY, N. DINWIDDIE, VA 23803

## RITCHIE TRACT